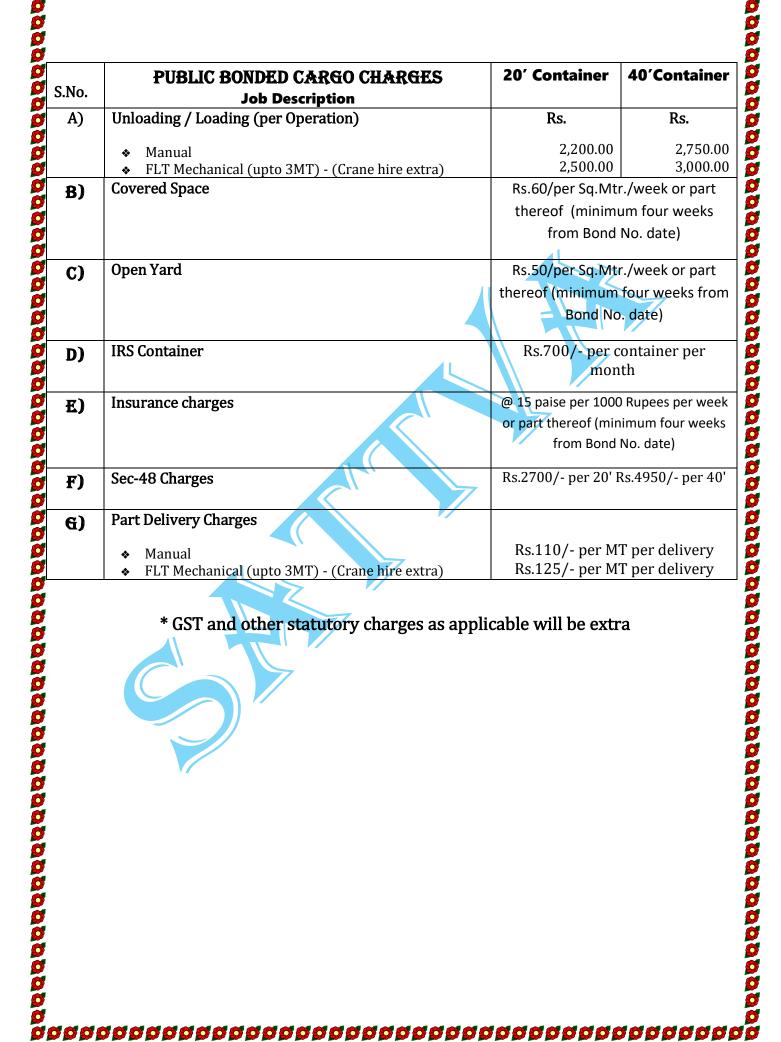

- **13.** All charges are in Indian Rupees (INR)
- 14. GST and other statutory charges as applicable will be extra

| 80                            | S.No.                                   | PUBLIC BONDED CARGO CHARGES  Job Description                                       | 20' Container                       | 40'Container         |  |  |  |
|-------------------------------|-----------------------------------------|------------------------------------------------------------------------------------|-------------------------------------|----------------------|--|--|--|
|                               | A)                                      | Unloading / Loading (per Operation)                                                | Rs.                                 | Rs.                  |  |  |  |
| adadadadadadadadadadadadadada |                                         | <ul> <li>Manual</li> <li>FLT Mechanical (upto 3MT) - (Crane hire extra)</li> </ul> | 2,200.00<br>2,500.00                | 2,750.00<br>3,000.00 |  |  |  |
| 8                             | <b>B</b> )                              | Covered Space                                                                      | Rs.60/per Sq.Mt                     | r./week or part      |  |  |  |
|                               |                                         |                                                                                    | thereof (minimum four weeks         |                      |  |  |  |
|                               |                                         |                                                                                    | from Bond                           | No. date)            |  |  |  |
|                               | C)                                      | Open Yard                                                                          | Rs.50/per Sq.Mt                     |                      |  |  |  |
|                               |                                         |                                                                                    | thereof (minimum                    |                      |  |  |  |
|                               |                                         |                                                                                    | Bond No                             | o. date)             |  |  |  |
|                               | D)                                      | IRS Container                                                                      | Rs.700/- per container per          |                      |  |  |  |
|                               | - •                                     |                                                                                    | month                               |                      |  |  |  |
|                               | E)                                      | Insurance charges                                                                  | @ 15 paise per 1000 Rupees per week |                      |  |  |  |
|                               |                                         |                                                                                    | or part thereof (mir                |                      |  |  |  |
|                               |                                         |                                                                                    | from Bond                           | No. date)            |  |  |  |
|                               | F)                                      | Sec-48 Charges                                                                     | Rs.2700/- per 20' l                 | Rs.4950/- per 40'    |  |  |  |
|                               | <b>G)</b>                               | Part Delivery Charges                                                              |                                     |                      |  |  |  |
|                               |                                         | Manual                                                                             | Rs.110/- per M                      | T per delivery       |  |  |  |
| <b>S</b>                      |                                         | FLT Mechanical (upto 3MT) - (Crane hire extra)                                     | Rs.125/- per M                      |                      |  |  |  |
|                               |                                         | * GST and other statutory charges as appli                                         |                                     |                      |  |  |  |
|                               |                                         |                                                                                    |                                     |                      |  |  |  |
|                               |                                         |                                                                                    |                                     |                      |  |  |  |
|                               |                                         |                                                                                    |                                     |                      |  |  |  |
|                               | · 0 0 0 0 0 0 0 0 0 0 0 0 0 0 0 0 0 0 0 |                                                                                    |                                     |                      |  |  |  |
|                               |                                         |                                                                                    |                                     |                      |  |  |  |